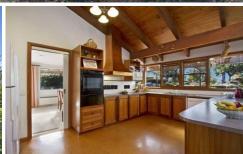

50 Nambour Drive SUNBURY VIC

WATCH VIDEO NOW! This 3 bedroom home situated on almost 3 acres is suited to the early retiree with a passion for gardening and the environment, as well as the family looking for a property in a niche market. As you enter through solar powered electric gates and continue up the tree lined entry to this much loved and immaculately maintained self-sufficient home set at the top of the rise you are surrounded by truly magnificent photo quality established gardens and with a gorgeous outlook from each aspect of the home. Each of the bedrooms has BIRs, master with FES and WIR, as well as a spacious lounge, huge kitchen with ample bench and cupboard space and an adjoining family area, the home set on this beautiful piece of prime real estate is certainly something to behold. Added features include; d/heating, evap cooling, clean air wood heater, family bathroom, laundry with ext access, bull nosed verandah, outdoor entertaining area, a DLUG and