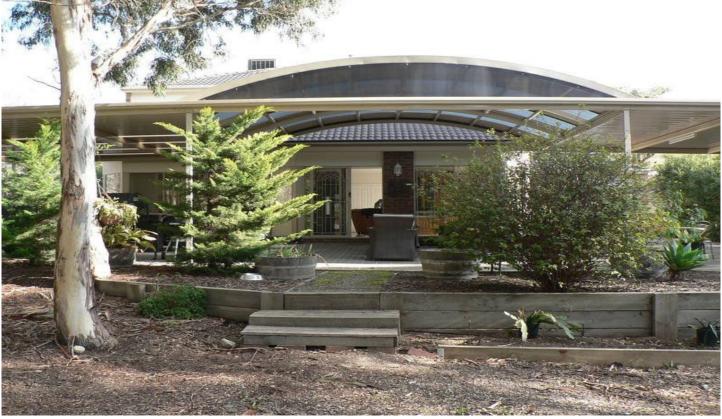

## **67 Fullwood Drive SUNBURY VIC**

Set on 1159m2 approx. this executive quality home is ideally located in the desirable Headland Park Estate close to parks, walking tracks and with easy access to public transport and schools. Upstairs consists of four double bedrooms with walk in robes and ensuite to master. Downstairs provides a separate study, formal lounge and room that lead to an open plan kitchen/meals/family area. Combined with the huge outdoor under cover space, this property is ideally equipped for family living and entertaining. Complimented throughout with quality fittings, this home is complete with ducted heating and evaporative cooling and a large double garage with remote and the bonus of access to the low maintenance rear yard overlooking a shared common area behind the home. From the generous driveway capable of parking six cars to the common area at the rear of the property, you will be impressed.