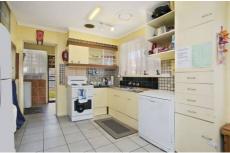

## 10 Lindsay Avenue SUNBURY VIC

A fantastic opportunity for all entry level buyers to purchase a home only steps away from Melba Avenue shops and bus routes. On an allotment size of approx. 587m2 this property comprises; 3 bedroom, 1 bathroom, laundry, kitchen and meals area with separate lounge, an outside pergola out back for those nice summer nights and a double car garage. Added features include; ducted heating, split system, dishwasher, fridge, microwave and electric oven. Call now for your inspection.