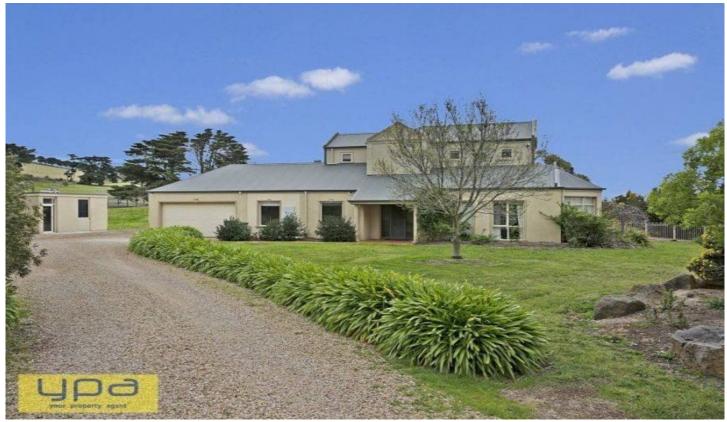

## 22 Moore Road SUNBURY VIC

WATCH VIDEO NOW!! Situated on approx 6000m2 of flat land and located just off the Calder freeway, only 5min drive to the Sunbury town centre, 20mins to Watergardens, 30min City and 5mins away from Sunbury and Diggers Rest train station makes this the perfect position for a business with easy access to all those locations. A separate office with telephone line and power will suit most business needs, a permit has been approved for a large shed that could accommodate much needed storage space and plenty of room surrounding for trucks and excavators to park. Being nestled in the winery district this property also offers amazing views and a huge block size with a country lifestyle that has the potential for horses or a hobby farm. This double storey home comprises of two large bedrooms upstairs with bathroom and downstairs has two living areas, guest bedroom, main bathroom with spa, and