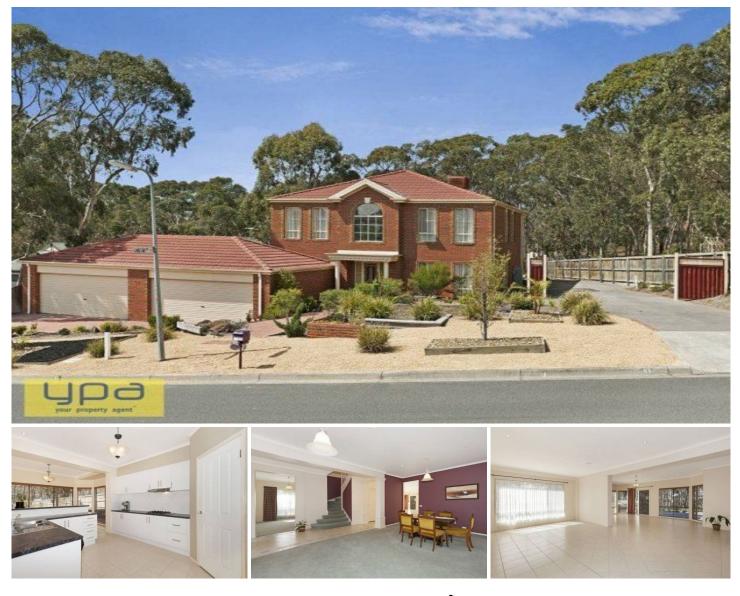

## 53 Fullwood Drive SUNBURY VIC

Nestled in the beautiful Headland Park Estate, situated on a large block size approx.1566m2 is this stunning double storey home that feels extremely spacious with open plan living that can accommodate the largest of families. Located close to local schools, bus stops, walk ways and private parklands for the dog and kids to explore. Boasting many features that include Five generous size bedrooms Master with full en suite Four living zones, formal dining / lounge, rumpus room, family area, theatre / gym room Modern kitchen with stainless steel appliances 4 car lock up garage Separate driveway for through access to accommodate the caravan, boat / trailer Undercover entertaining area Views from upstairs balcony