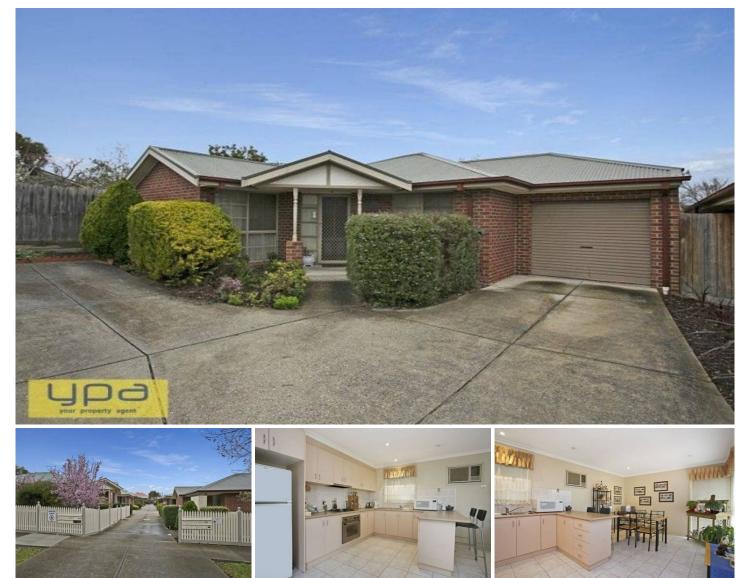

## 10/54 Station Street SUNBURY VIC

In the heart of the town and conveniently located close to all shops, cafes, restaurants, parks, and all public transport including the train station is this superb unit. With a leafy street appeal and in a sought after area is this fantastic opportunity for the purchaser wanting to downsize without the downgrade.

- Comprises of:
- . 2 bedrooms with BIR
- . kitchen with stainless steel appliances
- . heating / cooling
- . single remote garage with rear access
- . Courtyard with small garden

With ready made tenants that are leasing month to month but would like to extend, makes this the perfect choice for an investor to purchase.