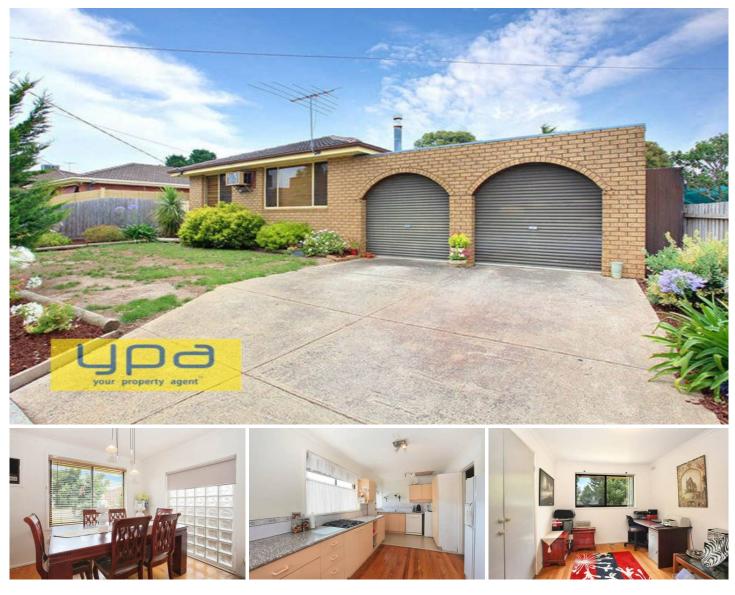

## 30 Cradle Road DIGGERS REST VIC

In a much sought after location in the heart of the fast growing and

upcoming Diggers Rest. This wonderful property would make anyone feel right at home with its character and charm! This comfortable family home will cater for a wide variety of purchasers, an affordable price range allows first home buyers to get into the market or astute investors to build on

their portfolio. Close to shops, primary school located at the end of the street and the train station being only 5 min walk.

Features included:

4 generous sized bedrooms with  ${\sf BIR}$  's ; huge master with WIR and full

ensuite

Air con in master bedroom

2 renovated modern bathrooms & separate toilet

## 4 🛤 2 🚔 2 🖨

View : https://www.ypa.com.au/7388139

Lisa Totaro 0410 144 215