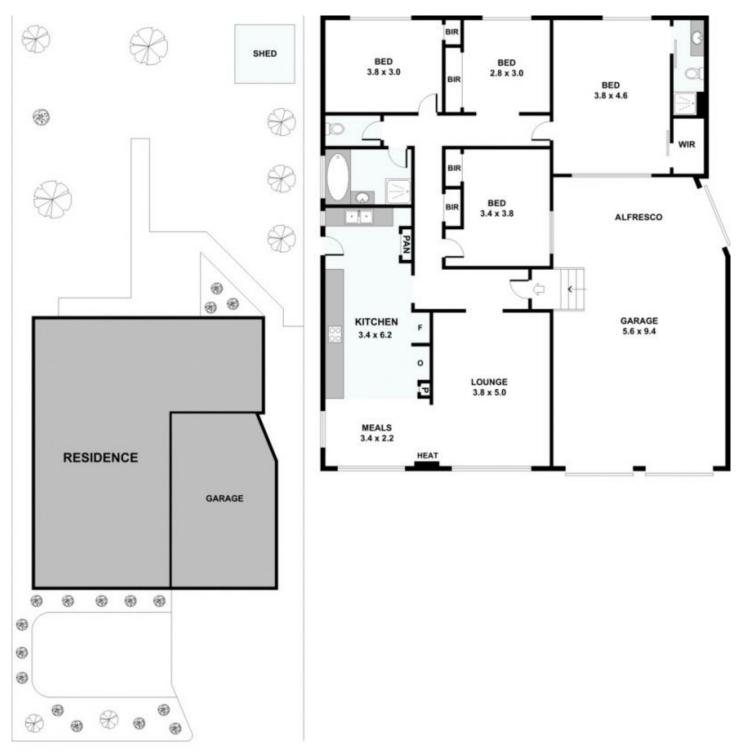

their portfolio. Close to shops, primary school located at the end of the street and the train station being only 5 min walk.

Features included:

4 generous sized bedrooms with  ${\sf BIR}$  's ; huge master with WIR and full

ensuite

Air con in master bedroom

2 renovated modern bathrooms & separate toilet

## 4 🛤 2 🚔 2 🖨

View : https://www.ypa.com.au/7388139

Lisa Totaro 0410 144 215