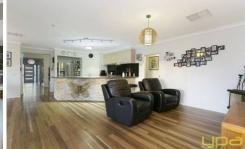

## 12 Sauvignon Court SUNBURY VIC

Been waiting for that perfect family home on a large block of approx. 1215m2 in the sought after estate of Rolling Meadows? Well this property is only 8 years old, built by Porter Davis Prestige Homes and has many features including 9ft ceilings hardwood timber floors throughout, Gas log fire, ducted vacuum, ducted heating, evaporative cooling and so much more.

Comprising of;

4 bedrooms, with BIR

Master with his and her WIR and spacious ensuite with twin vanity.

Formal dining/study

Formal living

Fully equipped kitchen with stack stone feature and glass splash backs

Dining area with plenty of natural light

Open plan family area

## 4 2 4 4

Building Size: 131 sqm

View: https://www.ypa.com.au/7388144