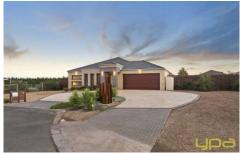

## 12 Sauvignon Court SUNBURY VIC

Been waiting for that perfect family home on a large block of approx. 1215m2 in the sought after estate of Rolling Meadows? Well this property is only 8 years old, built by Porter Davis Prestige Homes and has many features including 9ft ceilings hardwood timber floors throughout, Gas log fire, ducted vacuum, ducted heating, evaporative cooling and so much more.

## 4 2 4 4

Building Size: 131 sqm

View: https://www.ypa.com.au/7388144