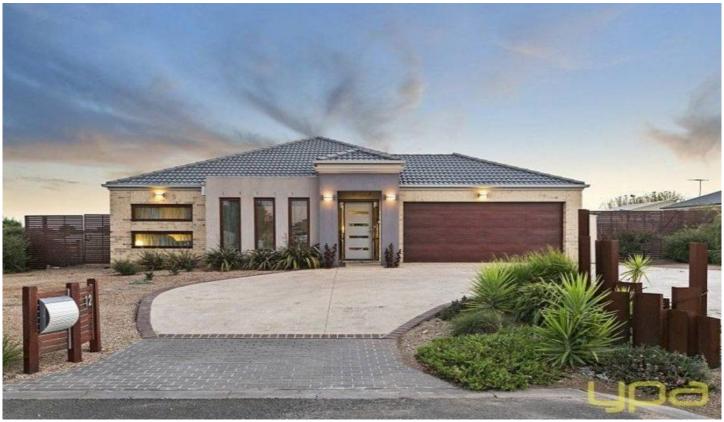

## 12 Sauvignon Court SUNBURY VIC

Been waiting for that perfect family home on a large block of approx. 1215m2 in the sought after estate of Rolling Meadows? Well this property is only 8 years old, built by Porter Davis Prestige Homes and has many features including 9ft ceilings hardwood timber floors throughout, Gas log fire, ducted vacuum, ducted heating, evaporative cooling and so much more.

## 4 2 4 4

Building Size: 131 sqm

View: https://www.ypa.com.au/7388144