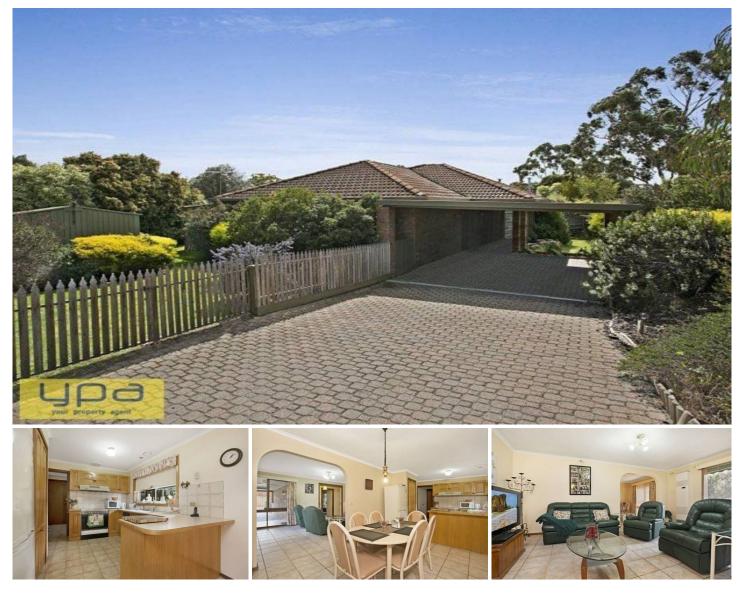

## 238 Elizabeth Drive SUNBURY VIC

Stop dreaming and start living in your very own home located in the highly desired Gum Tree Hills Estate OR perhaps start or add to your investment portfolio (estimated rent return \$1365pcm). This smart home with lovely street appeal comprises 3 bedrooms, all with BIR's, light-filled lounge, dining and an adjoining kitchen with plenty of storage. Additional features include laundry with ext access, family bathroom, undercover pergola, garden shed, double carport, side access to accommodate caravan or trailer and pretty, established gardens. Close to the terrific Kismet Park Primary School, walking tracks and public transport. Don't let this opportunity slip through your fingers. Call today for your private inspection!

## 3 🛤 1 🚔 2 🚘