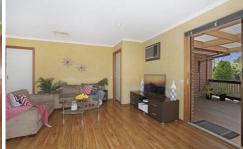

3 bedrooms (with BIR's) Master with WIR & FES

2 separate living areas

Evaporative cooling

Wood heater

Cathedral ceilings

Kitchen is complete with dishwasher & gas cooktop

2 bathrooms

Beautiful outdoor area, complete with decking and pergola overlooking manicured gardens