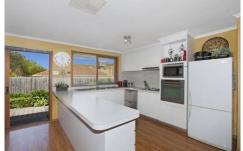

3 bedrooms (with BIR's) Master with WIR & FES

2 separate living areas

Evaporative cooling

Wood heater

Cathedral ceilings

Kitchen is complete with dishwasher & gas cooktop

2 bathrooms

Beautiful outdoor area, complete with decking and pergola overlooking manicured gardens