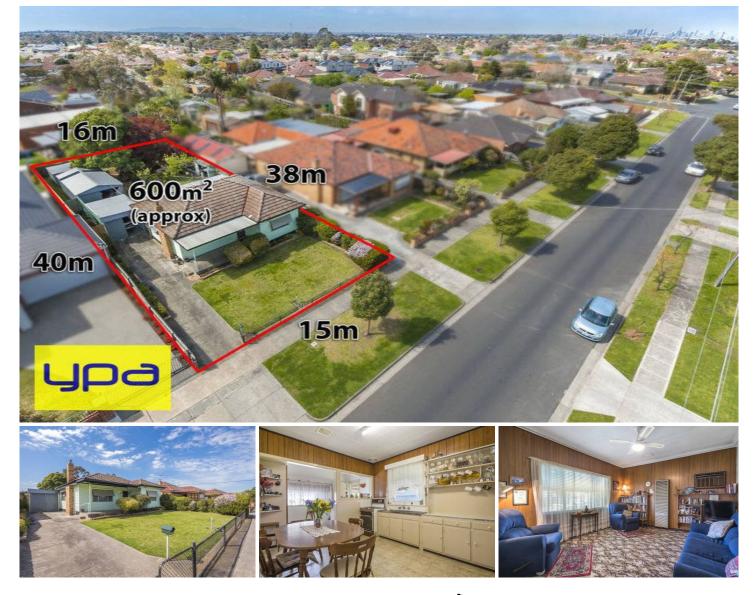

## 298 Cumberland Road PASCOE VALE VIC

Been searching for that perfect sized block? Looking for a development project (STCA)? Then this could be exactly what you're looking for! Situated in a prime location located only 22 minutes away from the Melbourne CBD, a 16 minute drive to Melbourne Airport, close to local Primary Schools, Cumberland Road shops and much more, this is an opportunity not to be missed! The home offers 2 spacious, light filled bedrooms with BIR's, laundry off the kitchen/meals area, generous family room , family bathroom 2 x WC's (inside and outside), gas heating, air con, s/system in main bedroom, ceiling fans, ample storage, powered SLUG and garden shed and an immediate rent return while you're getting your plans and permits. This is a great investment, development or DIY prospect in an area where properties are being snapped up so call today!