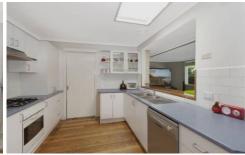

3 bedrooms

Master with WIR and FES

Timber boards throughout

Multiple living zones

Study

Central bathroom

Kitchen with new gas cooktop and range hood

Ducted heating & evaporative cooling