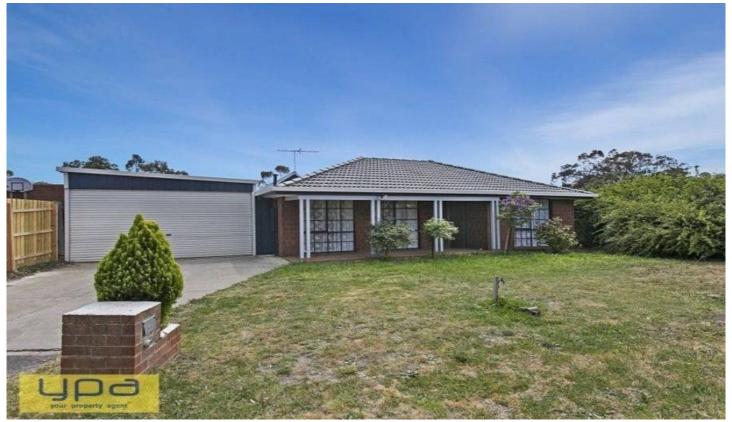

## 6 Rosapenna Close SUNBURY VIC

Nestled at the end of a quiet court location is this attractive home. This property will impress the buyer looking for a huge workshop (4car) with 3 phase power and a large garage (3car) with rear access. Situated on a good size block of approx. 820m2 that allows for a garden where the kids have plenty of space to run around and parking undercover accommodation for all the big boys toys (caravan, boat and trailer) Comprising of three bedrooms, modern fully renovated bathroom with twin basins, separate living room, small family area and a kitchen that overlooks the massive pergola for entertaining. Features include heating, cooling, solar power, floating floorboards and so much more. Call today before its too late!