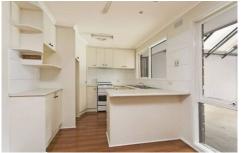

## 6 Rosapenna Close SUNBURY VIC

Nestled at the end of a quiet court location is this attractive home. This property will impress the buyer looking for a huge workshop (4car) with 3 phase power and a large garage (3car) with rear access. Situated on a good size block of approx. 820m2 that allows for a garden where the kids have plenty of space to run around and parking undercover accommodation for all the big boys toys (caravan, boat and trailer) Comprising of three bedrooms, modern fully renovated bathroom with twin basins, separate living room, small family area and a kitchen that overlooks the massive pergola for entertaining. Features include heating, cooling, solar power, floating floorboards and so much more. Call today before its too late!