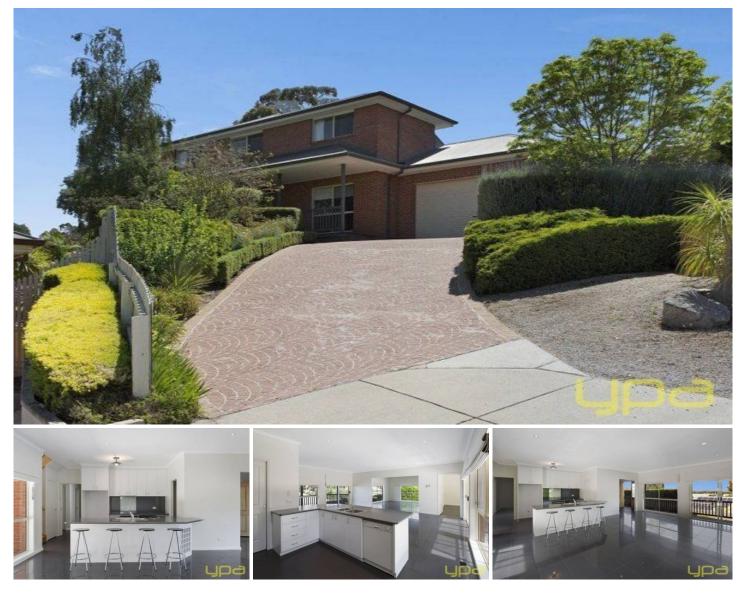

## 7 Macdonald Place SUNBURY VIC

Situated in the popular Strathearn Glen Estate this beautiful home will grab your attention from the moment you arrive at the driveway where the perfectly landscaped gardens will lead you through to the backyard. The breath-taking views that surround the property will capture your attention and have you immediately falling in love.

This home features:

4 large bedrooms (master with WIR, full ensuite including spa bath and split system)

2 Bathrooms with additional powder room

Huge Veranda overlooking the front garden

Open plan kitchen and meals area

Potential theatre room/formal lounge

Kitchen with electric cooktop & electric oven with walk in pantry

Extremely private backyard

An abundance of storage throughout including under