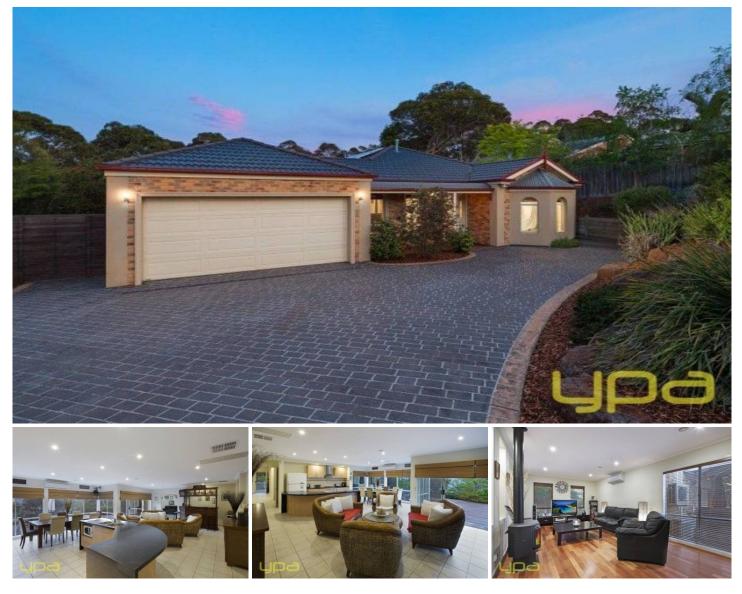

## 63 Fullwood Drive SUNBURY VIC

Introducing this superb family home that is well presented and located close to public transport, local schools, and park lands in the popular Headland Park Estate. Views looking onto a private park from the outdoor decked area is fantastic for entertaining your family and friends. Comprising of four bedrooms plus study or 5th bedroom, master with full ensuite and WIR, formal lounge with gas log fire, modern kitchen with stone bench top, open plan meals plus family area and a separate theater or rumpus room.

Features include; Double remote garage Rear and side access Ducted heating and cooling plus split system Twin vanities in Ensuite Stainless steel appliances Solar panels

## 4 🛤 2 🚔 2 🖨