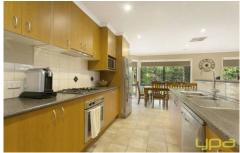

4 bedrooms, master with FES and large WIR and other bedrooms with BIRs
Study with direct access to the garage
Multiple living zones
Bright, open plan kitchen with s/steel appliances
Meals area adjacent to the kitchen
Ducted heating and evap cooling, LED downlights
DLUG on remote with rear access
Driveway with ample car, trailer, caravan space
Under cover outdoor area with BI cabinetry, bbq and