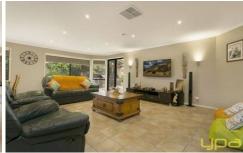

4 bedrooms, master with FES and large WIR and other bedrooms with BIRs
Study with direct access to the garage
Multiple living zones
Bright, open plan kitchen with s/steel appliances
Meals area adjacent to the kitchen
Ducted heating and evap cooling, LED downlights
DLUG on remote with rear access
Driveway with ample car, trailer, caravan space
Under cover outdoor area with BI cabinetry, bbq and