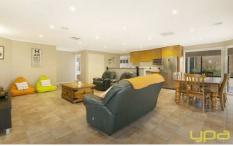

4 bedrooms, master with FES and large WIR and other bedrooms with BIRs
Study with direct access to the garage
Multiple living zones
Bright, open plan kitchen with s/steel appliances
Meals area adjacent to the kitchen
Ducted heating and evap cooling, LED downlights
DLUG on remote with rear access
Driveway with ample car, trailer, caravan space
Under cover outdoor area with BI cabinetry, bbq and