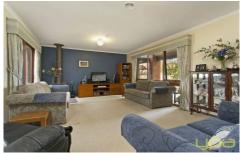

Ducted heating & electric panel heaters in bedrooms

Wood Fire heater

**Evaporative cooling** 

Spacious kitchen with island bench, complete with plenty of cupboards, dishwasher, gas cook-top and all stainless steel appliances.

Two living areas

5 📭 3 🔓 1 🖨

View: https://www.ypa.com.au/7388169

Lisa Totaro 0410 144 215