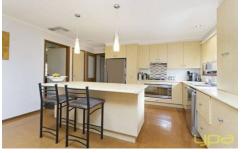

Ducted heating & electric panel heaters in bedrooms

Wood Fire heater

**Evaporative cooling** 

Spacious kitchen with island bench, complete with plenty of cupboards, dishwasher, gas cook-top and all stainless steel appliances.