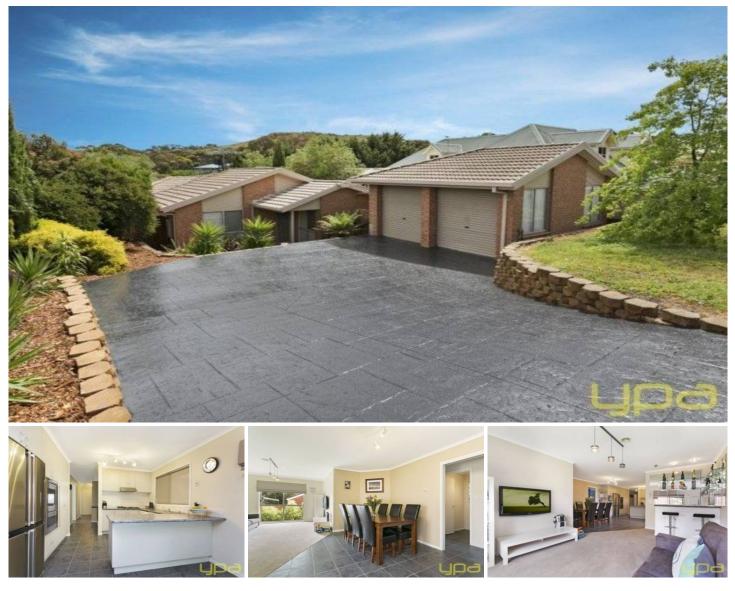

## 7 Streeton Court SUNBURY VIC

Situated in the popular Killara Estate on a block 649m2 (apppx) block this exceptional family home has something for everyone! The flowing floor plan provides two separate living areas, one at each end of the house and an amazing private covered outdoor entertaining area with its feature stack stone wall complete with built in wood fire pizza oven & a 6 burner GasMate BBQ with convenient hidden storage space to go with it! There is enough room for the entire family to calm down and relax.

Feature include:

 $4\ {\rm Spacious}\ {\rm Bedrooms}\ ({\rm master}\ {\rm with}\ {\rm WIR}\ {\rm complete}\ {\rm with}\ {\rm a}\ {\rm full}\ {\rm ensuite})$ 

## Central bathroom

Open plan kitchen and meals area, kitchen complete with dishwasher, gas cooktop, a double oven and an abundance of storage. 2 Living areas 4 🍋 2 🚔 2 🚔

Lisa Totaro 0410 144 215