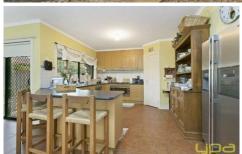

Spacious kitchen complete with plenty of cupboards, dishwasher, gas cook-top and all stainless steel appliances.