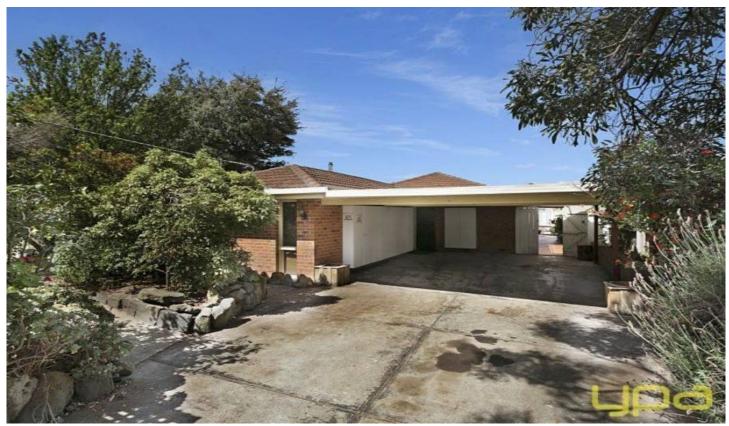

## 1 Herbert Crescent SUNBURY VIC

Introducing a spacious home situated on a corner block with 2 access points that has great potential for a unit site (stca) or an investment property. This well presented home is conveniently located next to a shopping strip, public transport, primary school, close to Aldi, a medical centre, cafes and restaurants. With plenty of character and open plan living this home will surprise you. Comprising of three bedrooms, large living room, well-equipped updated kitchen, meals area and renovated bathroom. Many features include; hardwood flooring, wood heater, gas hotplates, electric oven, dishwasher, secure fencing all around the property, double garage, double carport, pergola for entertaining, garden shed, air-conditioning unit, Cathedral ceiling and so much more.