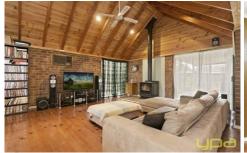

## 1 Herbert Crescent SUNBURY VIC

Introducing a spacious home situated on a corner block with 2 access points that has great potential for a unit site (stca) or an investment property. This well presented home is conveniently located next to a shopping strip, public transport, primary school, close to Aldi, a medical centre, cafes and restaurants. With plenty of character and open plan living this home will surprise you. Comprising of three bedrooms, large living room, well-equipped updated kitchen, meals area and renovated bathroom. Many features include; hardwood flooring, wood heater, gas hotplates, electric oven, dishwasher, secure fencing all around the property, double garage, double carport, pergola for entertaining, garden shed, air-conditioning unit, Cathedral ceiling and so much more.