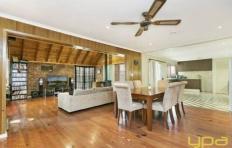

## 1 Herbert Crescent SUNBURY VIC

Introducing a spacious home situated on a corner block with 2 access points that has great potential for a unit site (stca) or an investment property. This well presented home is conveniently located next to a shopping strip, public transport, primary school, close to Aldi, a medical centre, cafes and restaurants. With plenty of character and open plan living this home will surprise you. Comprising of three bedrooms, large living room, well-equipped updated kitchen, meals area and renovated bathroom. Many features include; hardwood flooring, wood heater, gas hotplates, electric oven, dishwasher, secure fencing all around the property, double garage, double carport, pergola for entertaining, garden shed, air-conditioning unit, Cathedral ceiling and so much more.