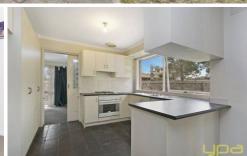

Features include:

Four Bedrooms (2 with BIR)

Central bathroom

Neat kitchen with plenty of cupboard space including dishwasher

L-shaped living area

Wood heater

Evaporative cooling

On wall furnace