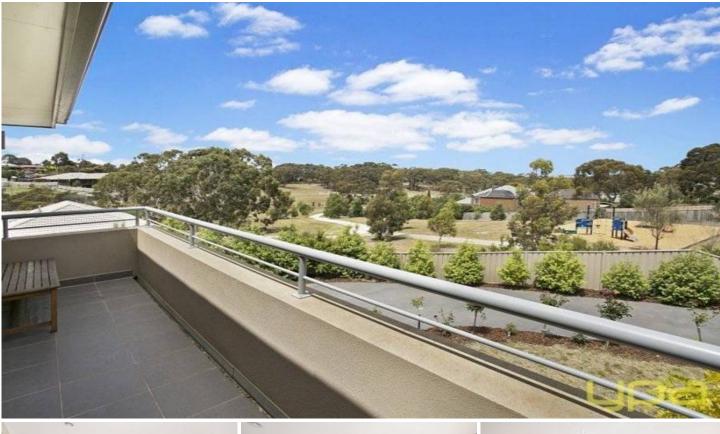

## 23 Longmire Court SUNBURY VIC

WATCH VIDEO NOW!Time to get excited! This immaculate 48 square (approx) 4 year old Metricon Built home is located in a quiet court location with spacious parkland and playground on your door step and bordering walking tracks on the edge of the Headland Park Estate.

Open plan Kitchen with stone bench tops and massive WIP

Huge FES including bath and twin vanities

Alfresco Entertaining area

Low maintenance gardens

Plus much, much more !!!!