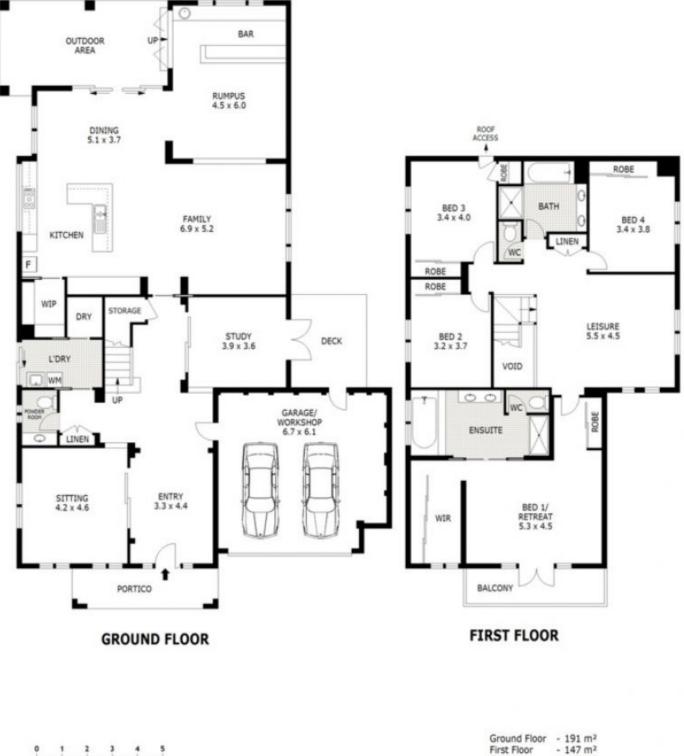

This 4 Bedroom home comprises of,

Ducted heating and Evaporative Cooling

**Ducted Vac** 

Downstairs Study with access to 2nd outdoor living space Multiple Living areas including Rumpus with built in Wet bar

Open plan Kitchen with stone bench tops and massive WIP

Huge FES including bath and twin vanities

Alfresco Entertaining area

Low maintenance gardens

Plus much, much more !!!!

Scale in metres. Indicative only. Dimensions are approximate. All information contained

First Floor - 147 m<sup>2</sup> Garage - 40 m<sup>2</sup> Outdoor - 23 m<sup>2</sup> Portico - 9 m<sup>2</sup> Balcony - 8 m<sup>2</sup> Deck - 11 m<sup>2</sup>