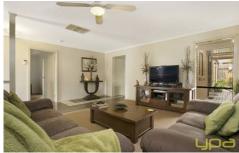

Features include:

3 bed master with WIR complete with Full ensuite Central bathroom

Two living areas

Free flowing floor plan providing dining room off from the spacious kitchen with plenty of cupboard space complete with stainless steel appliances, oven, gas cooktop & dishwasher (even has PowerPoint plug access from the pantry)