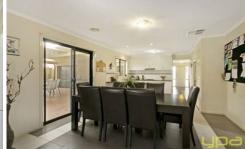

Features include:

3 bed master with WIR complete with Full ensuite Central bathroom

Two living areas

Free flowing floor plan providing dining room off from the spacious kitchen with plenty of cupboard space complete with stainless steel appliances, oven, gas cooktop & dishwasher (even has PowerPoint plug access from the pantry)