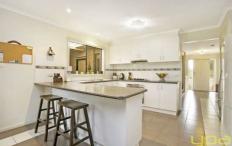

Features include:

3 bed master with WIR complete with Full ensuite Central bathroom

Two living areas

Free flowing floor plan providing dining room off from the spacious kitchen with plenty of cupboard space complete with stainless steel appliances, oven, gas cooktop & dishwasher (even has PowerPoint plug access from the pantry)