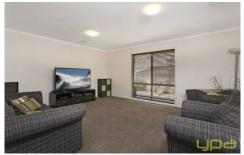

Other features include:

4 bed with BIR - Master bedroom with WIR complete with full ensuite

Central bathroom

Two big living areas which are completely separate Ducted heating

Evaporative cooling

Spacious kitchen and dining kitchen complete with stainless steel appliances including gas cooktop, dishwasher and plenty of cupboard space