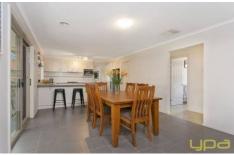

Other features include:

4 bed with BIR - Master bedroom with WIR complete with full ensuite

Central bathroom

Two big living areas which are completely separate Ducted heating

Evaporative cooling

Spacious kitchen and dining kitchen complete with stainless steel appliances including gas cooktop, dishwasher and plenty of cupboard space