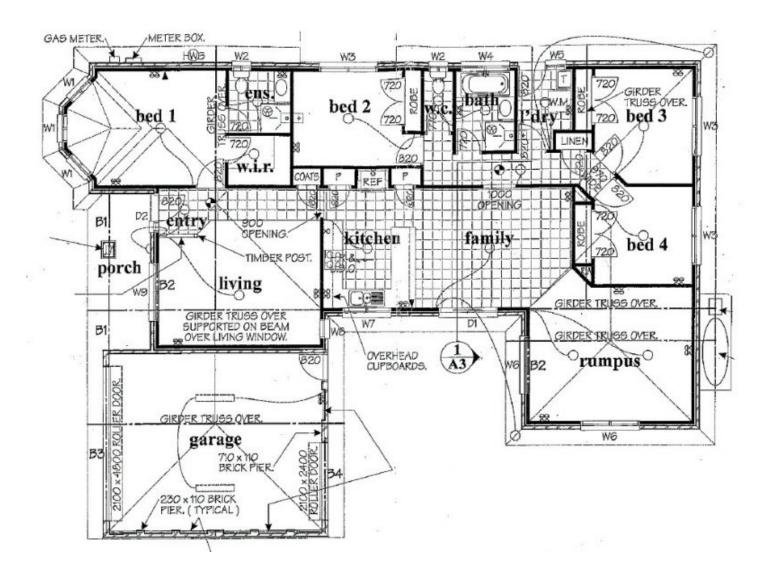

Other features include:

4 bed with BIR - Master bedroom with WIR complete with full ensuite

Central bathroom

Two big living areas which are completely separate Ducted heating

Evaporative cooling

Spacious kitchen and dining kitchen complete with stainless steel appliances including gas cooktop, dishwasher and plenty of cupboard space