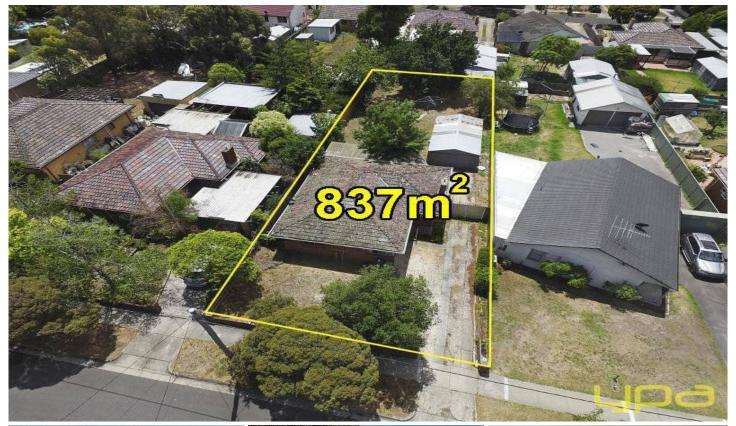

## **6 Meldrum Court SUNBURY VIC**

In need of some TLC we call all developers or those after potential to look at this property which is located in a quiet court on a huge block of 837m2 (approx). Within walking distance to local schools, kindergartens, public transport & shops this home would suit first home buyers or investors looking to add to their portfolio, or those who are looking for a perfect subdivision block STCA. Possibilities are endless with this one!