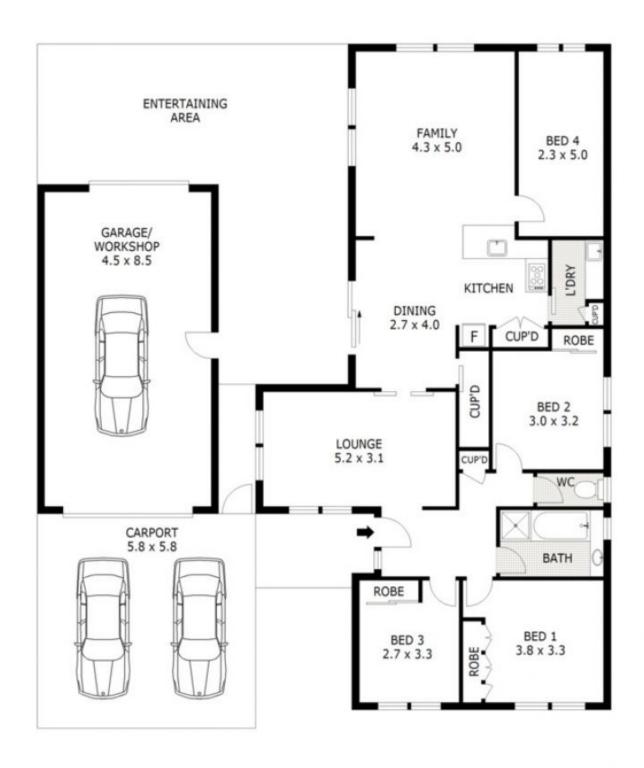

4 📭 1 🔓 4 🗬

View: https://www.ypa.com.au/7388203

Lisa Totaro 0410 144 215

0 1 2 3 4 5

Scale in metres. Indicative only. Dimensions are approximate. All information contained herein is gathered from sources we believe to be reliable. However we cannot guarantee its accuracy and interested parties should rely on their own enquiries.

Residence -Garage -Carport -Entertaining Area -

- 124 m<sup>2</sup> - 38 m<sup>2</sup> - 34 m<sup>2</sup> - 51 m<sup>2</sup>