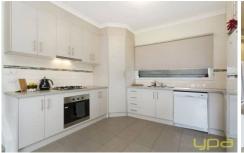

3 bedrooms with BIRs (Master with WIR complete with ensuite)

Central bathroom

Open plan meals and kitchen (kitchen with gas cooktop, electric oven & dishwasher)
Spacious living area
Split system & ducted heating