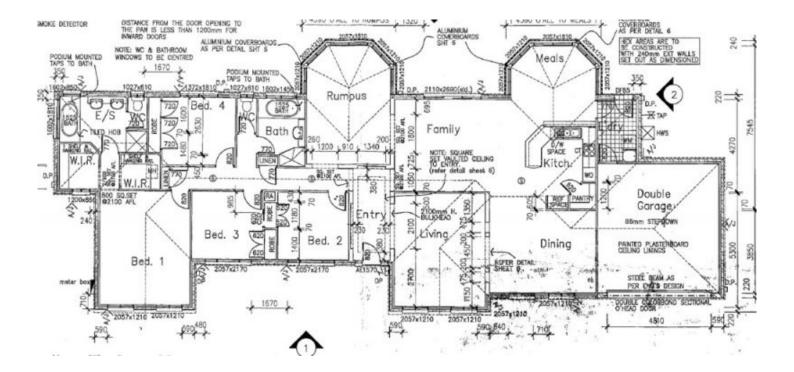

4 Bedrooms with BIR Master with 2 WIR (his & hers) complete with full ensuite and double basin Central bathroom

Three separate spacious living areas

Spacious Kitchen with adjoining meals & family area Kitchen with S/steel appliances, gas cooktop, electric oven & dishwasher complete with walk in pantry Brand new carpet throughout Laundry with outside access 4 🛤 2 🚔 6 🚘