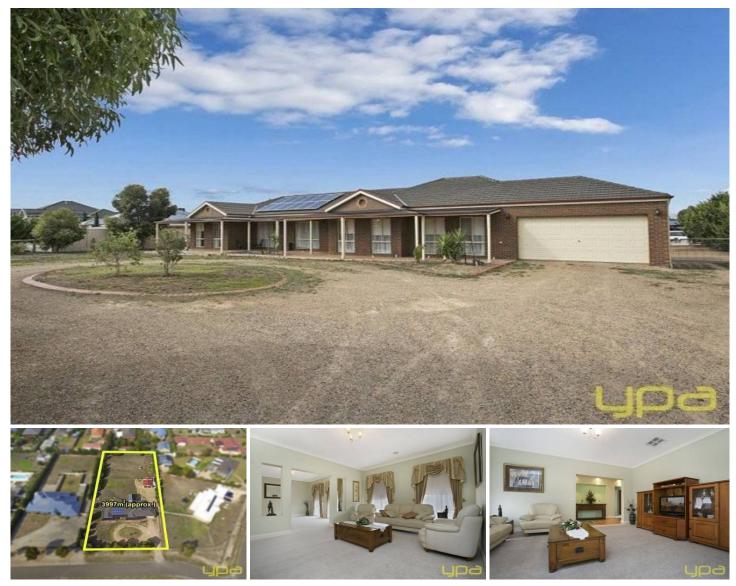

23 Oldbury Avenue SUNBURY VIC

This stunning home situated in the prestigious Rolling Meadows Estate is set on an amazing 1 Acre Block Approx and offers families the perfect environment to entertain, relax, work and play with multiple living zones & enough space for absolutely everyone! The light filled floorplan highlights all the great qualities in this property and is close to all amenities & only 30 mins approx. to the CBD! Features include:

4 Bedrooms with BIR Master with 2 WIR (his & hers) complete with full ensuite and double basin Central bathroom

Three separate spacious living areas

Spacious Kitchen with adjoining meals & family area Kitchen with S/steel appliances, gas cooktop, electric oven & dishwasher complete with walk in pantry Brand new carpet throughout Laundry with outside access 4 🛤 2 🚔 6 🚘