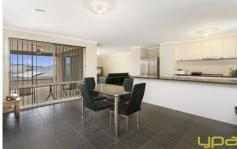

Features include:

4 bedrooms with BIR - Master bedroom with walk in robe and ensuite

Separate central bathroom

Large modern adjoined kitchen & dining - Kitchen with stainless steel appliances, dishwasher, gas cooktop and plenty of cupboard space