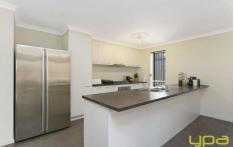

Features include:

4 bedrooms with BIR - Master bedroom with walk in robe and ensuite

Separate central bathroom

Large modern adjoined kitchen & dining - Kitchen with stainless steel appliances, dishwasher, gas cooktop and plenty of cupboard space