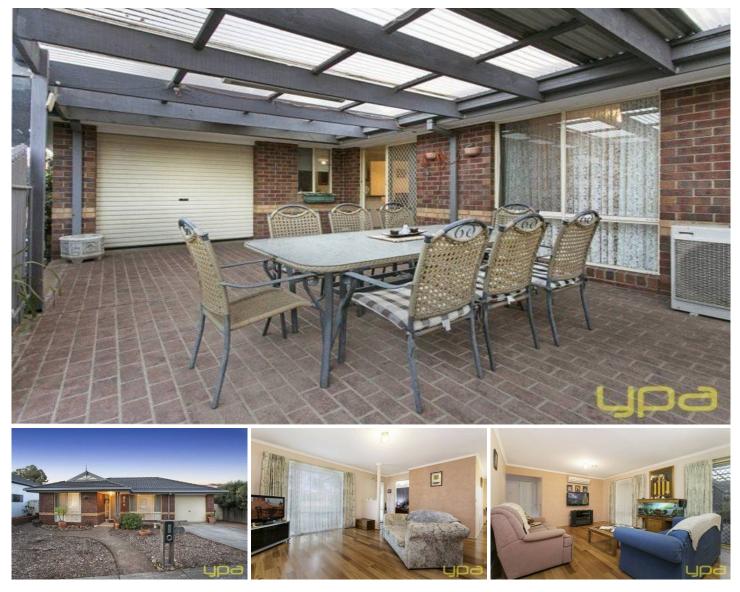

## 14 Donelly Close SUNBURY VIC

What an incredible opportunity for the astute buyer! If youve been looking for the family home that will tick all your boxes in a prime, highly sought after location that is second to none, then this is the property for you! Situated on a block size of approx 814sqm the home comprises:

4 bedrooms, all with BIRs, master with FES and WIR 2 distinct living areas Kitchen, inc d/washer and ample bench and cupboard space D/heating, a/con, rev/cycle s/system Floating floorboards SLUG with drive thru access Pergola Huge backyard with garden shed