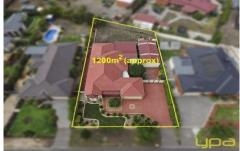

## 9 Malbec Court SUNBURY VIC

Situated in the highly sought after area of Rolling Meadows in a quiet court location and positioned on a large block size of approx 1200m2. is this impressive and well presented home with a great floor plan.