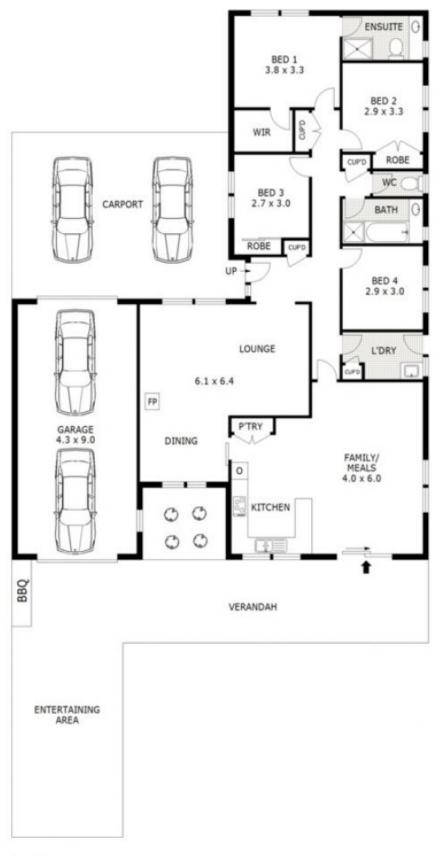

4 2 4 4

View: https://www.ypa.com.au/7388222

Lisa Totaro 0410 144 215

0 1 2 3 4 5

Scale in metres. Indicative only. Dimensions are approximate. All information contained herein is gathered from sources we believe to be reliable. However we cannot guarantee its accuracy and interested parties should rely on their own enquiries.

Residence Garage Verandah Carport

- 153 m<sup>2</sup>
- 39 m<sup>2</sup>
- 33 m<sup>2</sup>

Carport - 48 m<sup>2</sup> Entertaining - 40 m<sup>2</sup>