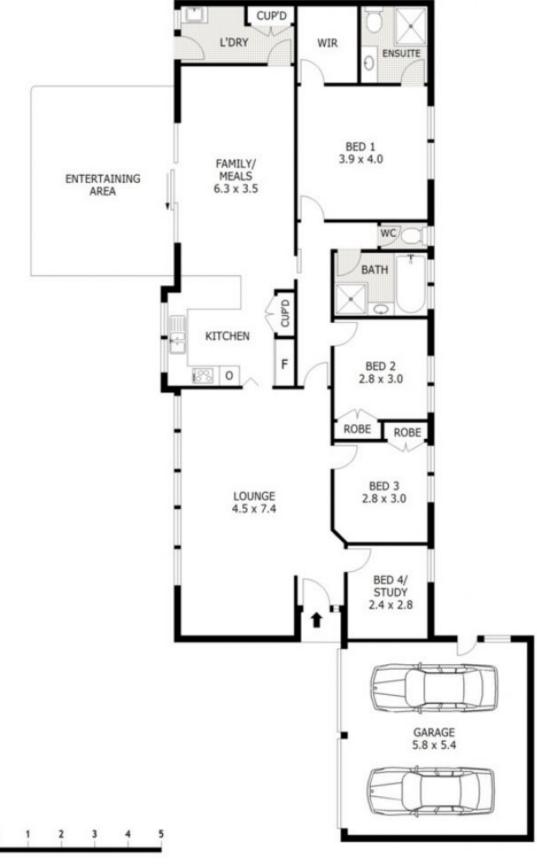

## 20 Notre Dame Drive SUNBURY VIC

Neatly positioned in a quiet court, this attractive brick veneer home offers great value for money. Situated in the popular Goonawarra estate set on a generous block of 751m2 approx sits a fantastic opportunity for any sharp-witted investors looking to add to their portfolio, first home buyers or even perfect for the young family. A few minutes from Sunbury township, freeway access and in close proximity to the Goonawarra Golf Club, schools and shops this property will be sure to generate plenty of interest.

Features include:

3 bedrooms with BIRs master bedroom complete with WIR & ensuite

Study/Home office also can be used as a 4th bedroom Central bathroom

Spacious open living area

Kitchen is complete with generous adjoining dining and

3 🕮 2 🔓 2 🖨

View: https://www.ypa.com.au/7388226

Lisa Totaro 0410 144 215

Scale in metres. Indicative only. Dimensions are approximate. All information contained herein is gathered from sources we believe to be reliable. However we cannot guarantee its accuracy and interested parties should rely on their own enquiries.

Residence Garage Entertaining

Residence - 140 m² Garage - 31 m² Entertaining Area - 24 m²