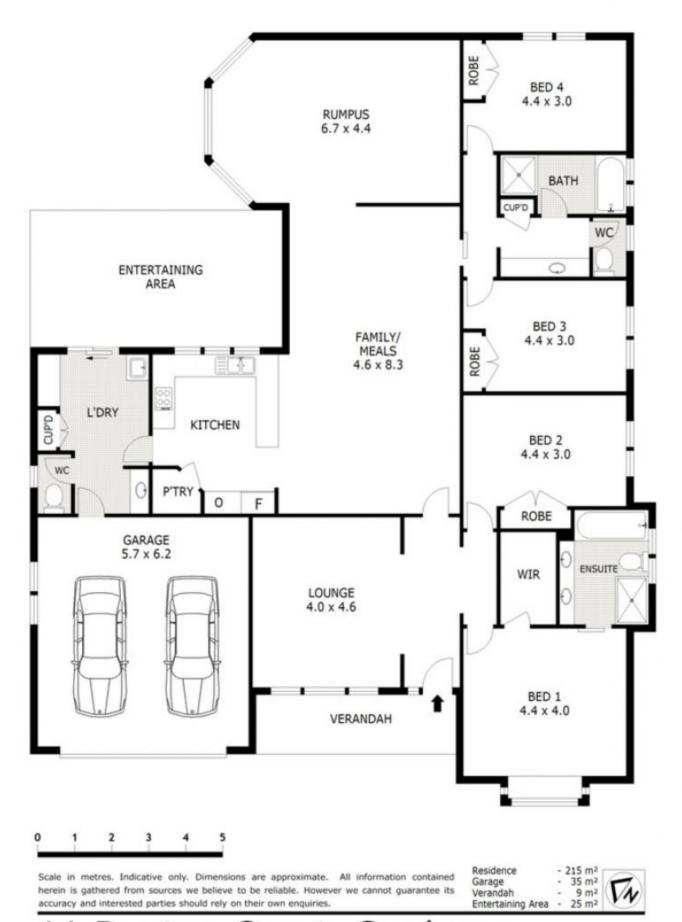

## 11 Renton Court SUNBURY VIC

This well presented family home will impress the most fussiest of buyers with the spacious floor plan and having so much to offer. A popular location is THE GROVE ESTATE which is within walking distance to local schools, kindergarten, child care centre, bus stops, with a park and walking tracks to enjoy only steps away at the end of the court.

Comprising of

- . 4 generous size bedrooms, master with full ensuite and WIR
- . 2ND Bedrooms is set up with a water connection (for medical reasons), but would suit a home business owner for a hair salon or dog wash (positioned at the front of the home with separate dividing door).
- . Formal separate living room
- . Large open plan meals/ family
- . Well equipped kitchen with Tassie oak timber