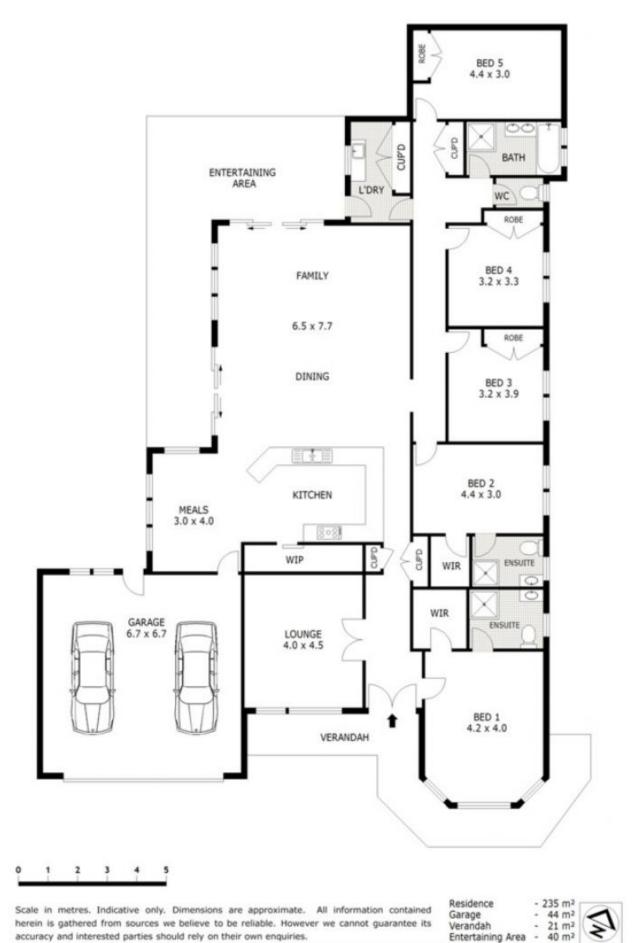

## 42 Fullwood Drive SUNBURY VIC

Take a look at this superb family home situated on approx. 1300m2 in the much sought after area of Headland Park Estate. With a country feel, plenty of walk ways and parks close by to enjoy, this a wonderful place to call home. Having public transport just outside your door and the local schools within walking distance this home is perfect. A highly functional floor plan is zoned well with open plan spaces and a great internal dining area for entertaining large family groups.

- Comprising of
- . 5 generous size bedrooms
- . 2 master, 2 wir and 2 ensuites
- . Formal separate living room
- . Huge meals and family area fantastic for entertaining
- . A large kitchen with plenty of bench space and butlers pantry with stainless steel appliances