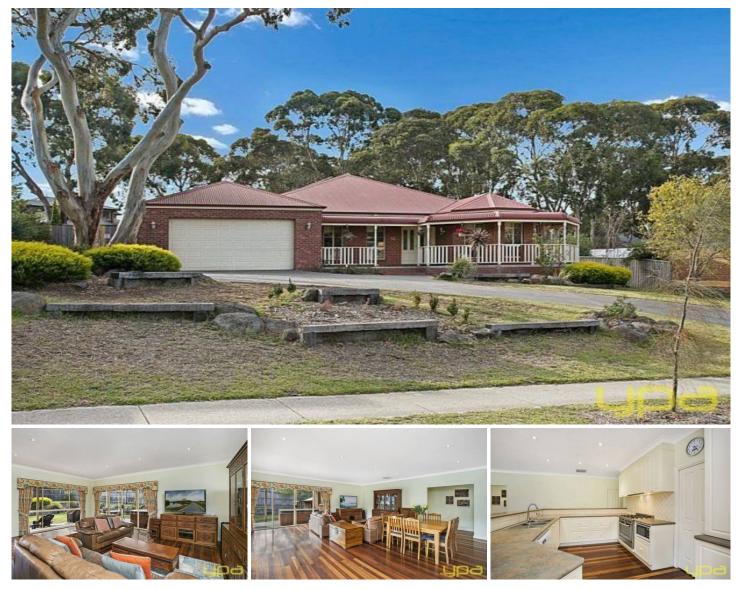

## 42 Fullwood Drive SUNBURY VIC

Take a look at this superb family home situated on approx. 1300m2 in the much sought after area of Headland Park Estate. With a country feel, plenty of walk ways and parks close by to enjoy, this a wonderful place to call home. Having public transport just outside your door and the local schools within walking distance this home is perfect. A highly functional floor plan is zoned well with open plan spaces and a great internal dining area for entertaining large family groups.

- Comprising of
- . 5 generous size bedrooms
- . 2 master, 2 wir and 2 ensuites
- . Formal separate living room
- . Huge meals and family area fantastic for entertaining
- . A large kitchen with plenty of bench space and butlers pantry with stainless steel appliances