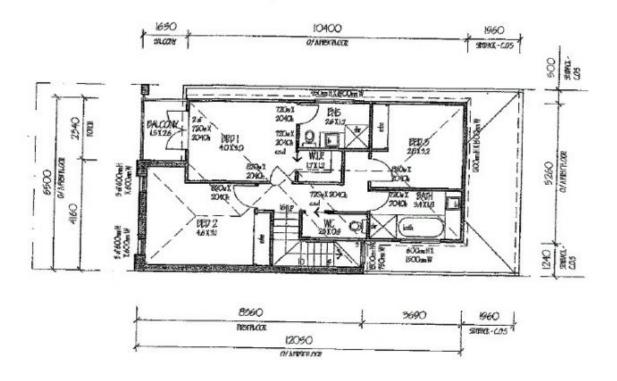

Features include:

3 Spacious bedrooms upstairs Master bedroom with walk in robe, ensuite complete with gorgeous balcony that of course has views to melt your heart

Central bathroom upstairs and an additional powder room downstairs