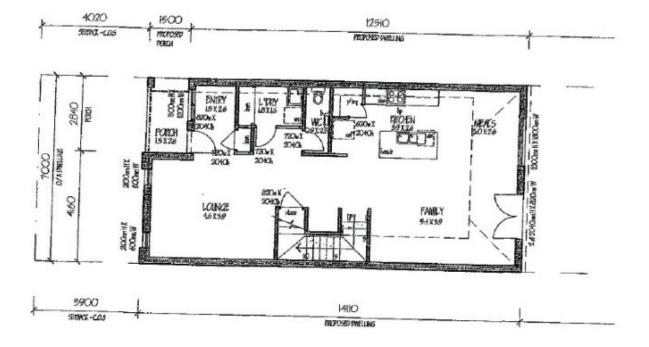

Features include:

3 Spacious bedrooms upstairs Master bedroom with walk in robe, ensuite complete with gorgeous balcony that of course has views to melt your heart

Central bathroom upstairs and an additional powder room downstairs