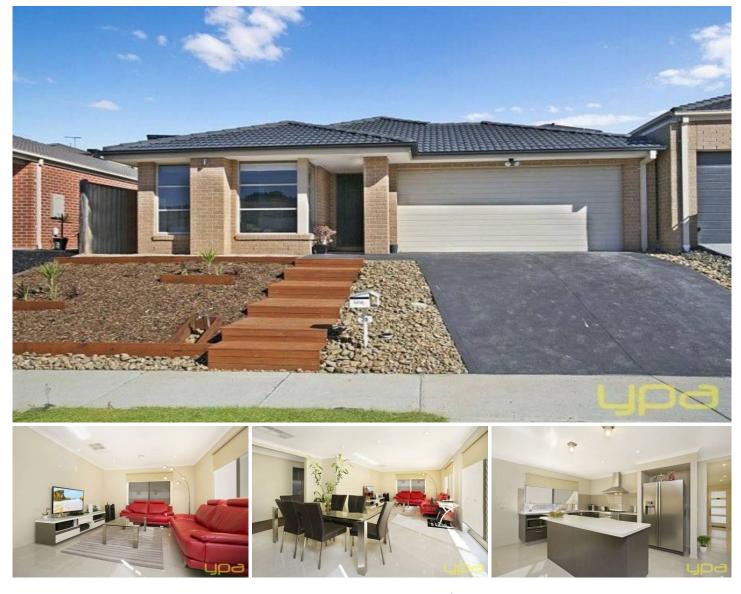

## **25 Courtney Drive SUNBURY VIC**

This superb home of only 4years young is within walking distance to Killara Primary School, Child care centre, local shops, bus stop and a beautiful walking track opposite. This is a great opportunity for the astute investor or first home buyers. Comprising of three bedrooms, large master with WIR and ensuite, a well equipped modern kitchen with island bench and stainless steel appliances, the dining and living area is very open plan with plenty of natural lighting. The back yard is a blank canvas with plenty of potential for an amazing garden or perhaps an outdoor area for entertaining. The features offer ducted heating, evaporative cooling, split system and quality window furnishings. With neutral tones and modern touches, why build when you can move straight in and enjoy.

## 3 🛤 2 🚔 2 🖨