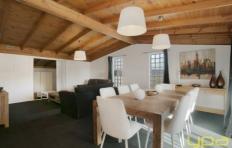

561 Elizabeth Drive SUNBURY VIC

WATCH VIDEO NOW! From the moment you step in to the home, you will be aware that you are enjoying the privilege of seeing something special. A thoughtful renovation with attention to detail and inclusion of quality appliances has created an extremely liveable home both inside and out. Four bedrooms, master with WIR and FES with separate WC, a further 2 bedrooms with BIRs whilst the 4th bedroom could easily be your gym, study or utility room. A formal living area at the front of the home provides a separate retreat from the open plan kitchen/meals/living area which is central to the home. The huge kitchen boasts an incredible amount of bench and cupboard space whilst the adjoining meals/living areas are bright and inviting and add another level of versatility allowing both sides of the yard to be enjoyed. In addition to all of the new items throughout the home such as light fittings, floor coverings, curtains and blinds, the home also offers a central family bathroom, 2nd