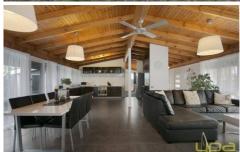

561 Elizabeth Drive SUNBURY VIC

WATCH VIDEO NOW! From the moment you step in to the home, you will be aware that you are enjoying the privilege of seeing something special. A thoughtful renovation with attention to detail and inclusion of quality appliances has created an extremely liveable home both inside and out. Four bedrooms, master with WIR and FES with separate WC, a further 2 bedrooms with BIRs whilst the 4th bedroom could easily be your gym, study or utility room. A formal living area at the front of the home provides a separate retreat from the open plan kitchen/meals/living area which is central to the home. The huge kitchen boasts an incredible amount of bench and cupboard space whilst the adjoining meals/living areas are bright and inviting and add another level of versatility allowing both sides of the yard to be enjoyed. In addition to all of the new items throughout the home such as light fittings, floor coverings, curtains and blinds, the home also offers a central family bathroom, 2nd