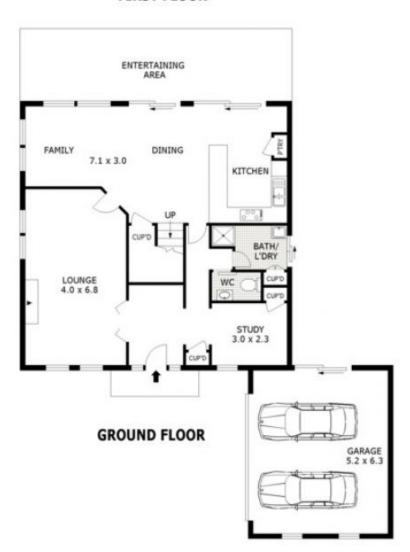

Features include:

4 Bedrooms (two with WIRs & two with BIRs) master with WIR complete with full ensuite

Study (with potential to be a 5th bedroom as it has a built in cupboard)

Central bathroom and an additional powder room

Ground Floor - 101 m<sup>2</sup> First Floor - 101 m<sup>2</sup>

Garage - 33 m<sup>2</sup> Entertaining Area - 29 m<sup>2</sup>