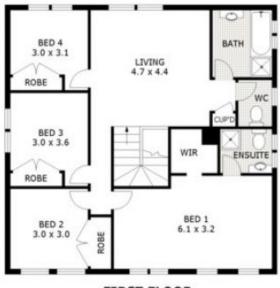

Features include:

4 Bedrooms (two with WIRs & two with BIRs) master with WIR complete with full ensuite

Study (with potential to be a 5th bedroom as it has a built in cupboard)

Central bathroom and an additional powder room

## 4 🕒 2 📛 2 🖨

View: https://www.ypa.com.au/7388241

Lisa Totaro 0410 144 215

FIRST FLOOR

0 1 2 3 4 5

Scale in metres. Indicative only, Dimensions are approximate. All information contained herein is gathered from sources we believe to be reliable. However we cannot guarantee its accuracy and interested parties should rely on their own enquiries.

Ground Floor - 101 m<sup>2</sup> First Floor - 101 m<sup>2</sup>

Garage - 33 m<sup>2</sup> Entertaining Area - 29 m<sup>2</sup>