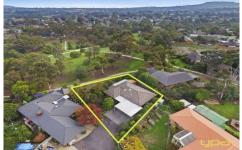

## 65 Menzies Drive SUNBURY VIC

This is the perfect opportunity for an investor starting out or looking to build on their portfolio, first home buyers or even retirees looking to purchase a fantastic home in one of Sunburys much desired locations the Gum Tree Hills Estate. Set on a generous allotment of 857m2 Approx this Battleaxe block which overlooks parklands, walking tracks and magnificent views that is sure to impress everyone. Positioned in a prime pocket being only a short stroll to Sunburys town centre, schools & public transport this one just won't last so be quick to secure it today or run the risk of missing out!