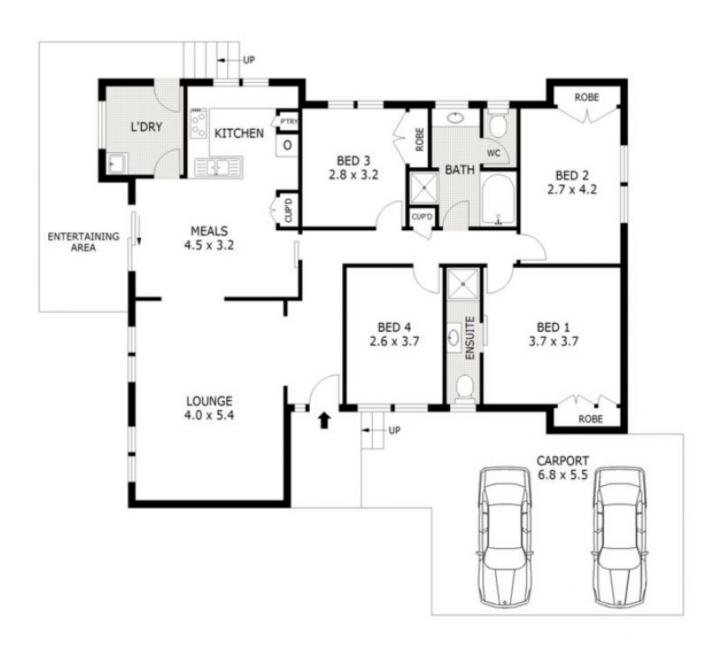

## 65 Menzies Drive SUNBURY VIC

This is the perfect opportunity for an investor starting out or looking to build on their portfolio, first home buyers or even retirees looking to purchase a fantastic home in one of Sunburys much desired locations the Gum Tree Hills Estate. Set on a generous allotment of 857m2 Approx this Battleaxe block which overlooks parklands, walking tracks and magnificent views that is sure to impress everyone. Positioned in a prime pocket being only a short stroll to Sunburys town centre, schools & public transport this one just won't last so be quick to secure it today or run the risk of missing out!

Features include:

Four bedrooms, 3 with BIRs Master complete with ensuite Central bathroom

Kitchen with gas cooktop & built in wall oven with adjoining dining

Step down living area

3 2 2 2

View: https://www.ypa.com.au/7388246

Lisa Totaro 0410 144 215

Scale in metres. Indicative only. Dimensions are approximate. All information contained Residence Scale in metres. Indicative only. Dimensions are approximate. All and a scale its Carport Entertaining Area

122 m<sup>2</sup> 40 m<sup>2</sup> 17 m<sup>2</sup>