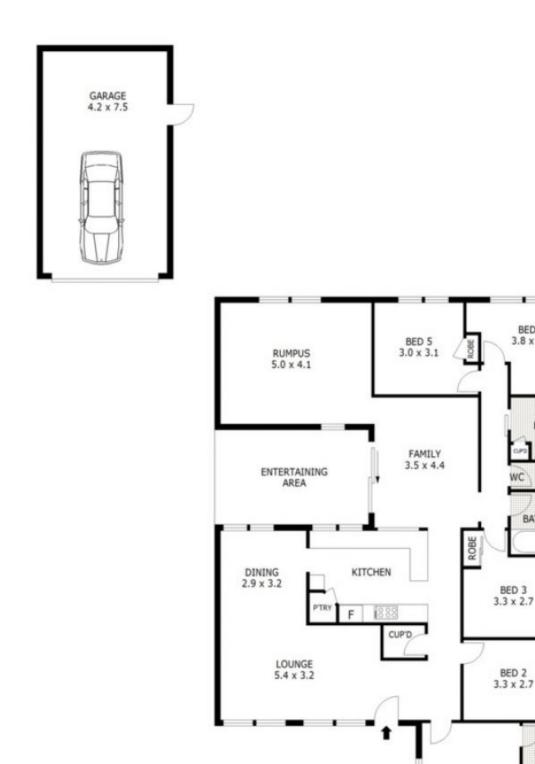

## View : https://www.ypa.com.au/7388248

Lisa Totaro 0410 144 215

3 4 5 Scale in metres. Indicative only. Dimensions are approximate. All information contained Residence Garage herein is gathered from sources we believe to be reliable. However we cannot guarantee its -Entertaining accuracy and interested parties should rely on their own enquiries.

ROBE

WIR

2001

BED 4 3.8 x 3.1

L'DRY

WC

BED 1 3.3 x 3.8 BATH

593 Elizabeth Drive, Sunbury