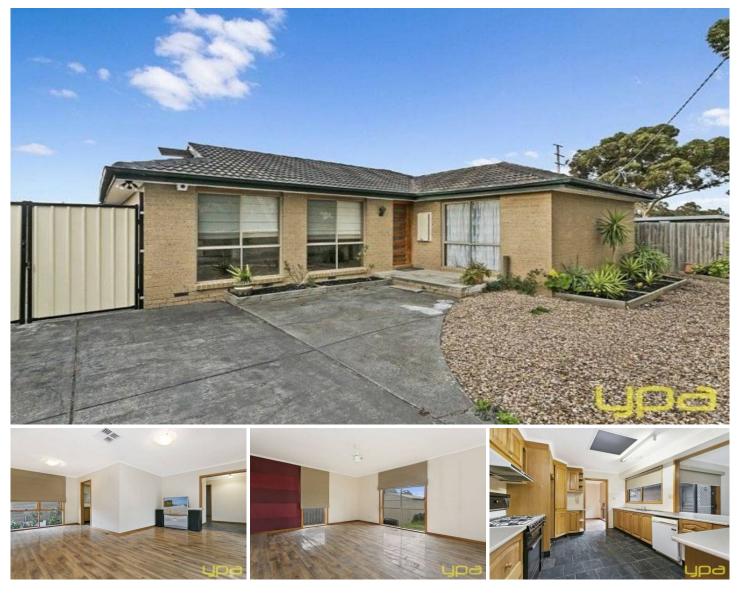

## 593 Elizabeth Drive SUNBURY VIC

Get excited with all the possibilities this home has! If you like the word potential then you will love this home. Big enough for the whole family to enjoy and in need of some TLC you will find the kind of house that you can turn into a forever home with enough room for the kids to grow and play! Property Features Include:

5 bedrooms all with BIRs

Master complete with full ensuite and WIR

Central bathroom

Ducted heating & evaporative cooling

L-Shaped living through to a very large kitchen complete with loads of bench and cupboard space & dishwasher Block size 660m2 approx

Shed or otherwise single garage with side access Secure fencing making it very private

An inspection is a must! Call us today to book a private viewing or otherwise we look forward to seeing you at our