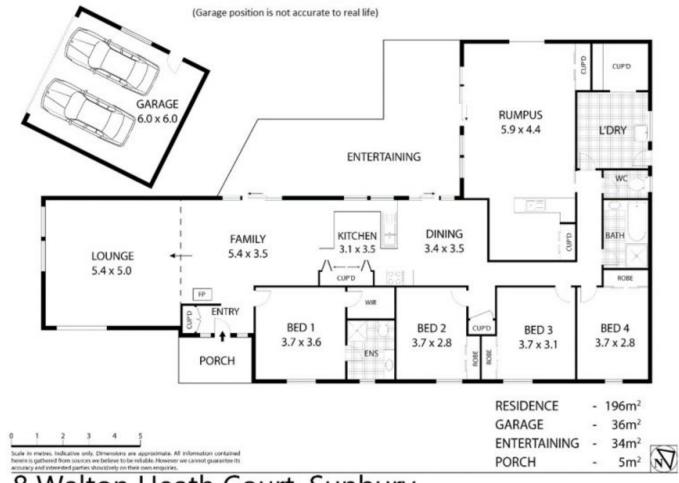

Features include:

4 Bedrooms with BIRs Master with WIR and ensuite Central bathroom

Generous sized rumpus room with BIRs, sink with plenty of bench and cupboard space & pantry making it an impressive space as a 5th bedroom, entertaining area or even a theatre room

Spacious kitchen with adjoining meals complete with

4 2 2 2

View: https://www.ypa.com.au/7388249

Lisa Totaro 0410 144 215

8 Walton Heath Court, Sunbury

8 Walton Heath Court, Sunbury