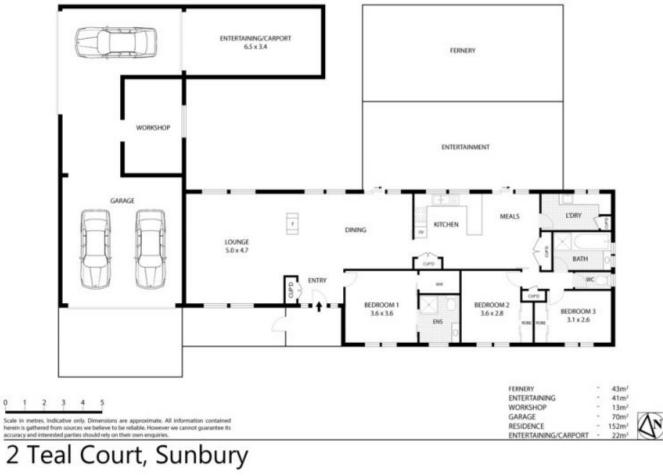

## 2 Teal Court SUNBURY VIC

In a great pocket of the Goonawarra Estate set on generous corner block of 764m2 approx is this lovingly maintained home conveniently located within walking distance to schools, shops, parklands, doctors, the Goonawarra Golf Course and public transport! Whether you're a first home buyer, investor or just looking for a great home with all the added extras, then look no further as this comfortable residence is certain to appeal to most! Features include:

3 Bedrooms with BIRs Master with hidden away full ensuite & WIR

Central bathroom

Two sided lounge area with double sided fire place splitting the living areas

Comfort all year is assured with Ducted Heating, evaporative cooling, fire place & ceiling fans throughout the property