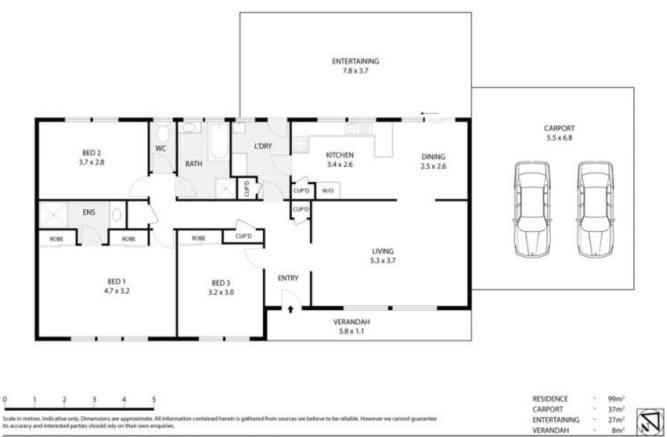

3 Bedrooms with BIRs Master bedroom with his & her BIR, ensuite complete with a split system

Central bathroom

Spacious living area

Adjoining kitchen & dining kitchen complete with s/steel oven & gas cooktop