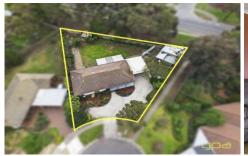

## 9 Walton Heath Court SUNBURY VIC

Located in the booming Goonawarra Estate set in a quiet court on a generous block size of 896m2 approx this neat as a pin property is superbly positioned being close to all amenities (walking distance to schools, parks, public transport, medical centre & shops) and approx. 30 mins to the CBD and 20 mins to Tullamarine Airport making this well cared for quality home a fabulous investment for anyone looking for the perfect opportunity to break into the Sunbury market whether as a first home buyer, or simply downsizing Delay will lead to regret if you dont act now! Features include: