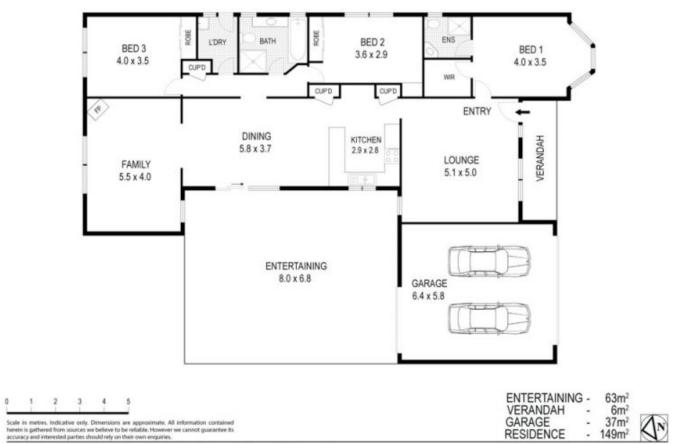

## 18 Citriodora Circuit SUNBURY VIC

Pay particular attention to this one! A prime location invites you and your family to the convenience of living close to town in a home set up for comfort and entertaining. Comprising 3 bedrooms, all with BIRs, master with WIR and FES. Two separate living rooms, one at the very front of the home and the other at the rear provide options for the growing family while day to day life will pivot around the convenience of a central kitchen/meals area with direct access to a large undercover entertaining area. Additional features include family bathroom, laundry with ext access, 2 x rev/cycle split systems, gas log heater, DLUG on remote with rear access, garden shed. With a current lease in place until March 2017 and a rent return of \$390 per week, your tenant could be paying off your mortgage! Enjoy the close proximity to parks, walking tracks, playgrounds, schools and of course the Sunbury town ship. Opportunity could be just a phone call away. Arrange your private