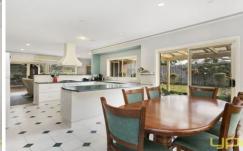

The free flowing floor plan comprises:

3 bedrooms, master includes WIR & FES

Separate study

Centrally located kitchen with ample bench space and dishwasher

2 separate living areas

family bathroom

laundry with external access