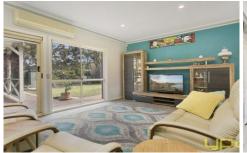

The free flowing floor plan comprises:

3 bedrooms, master includes WIR & FES

Separate study

Centrally located kitchen with ample bench space and dishwasher

2 separate living areas

family bathroom

laundry with external access

Split system heating and cooling

Neutral tones throughout

DLUG with internal access

Low maintenance front and back gardens

3 2 2 2

View: https://www.ypa.com.au/7388260