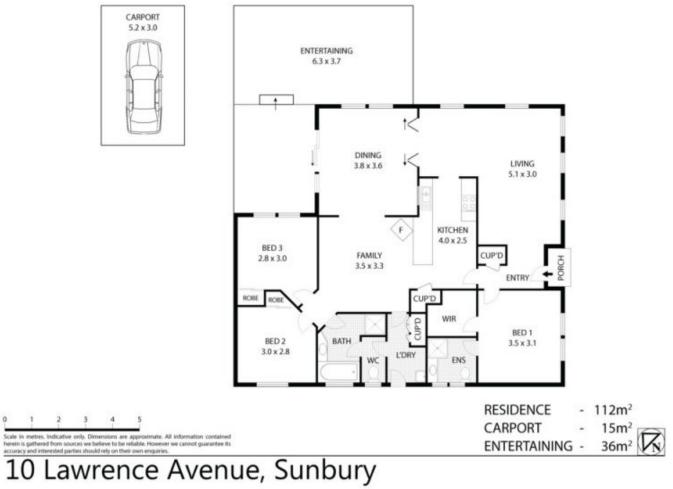

## Comprising:

3 bedrooms, all with BIRs, master with WIR and FES Galley style kitchen with upright gas oven, d/washer and plenty of bench and cupboard space Multiple living zones Dining area Study space or formal dining area Laundry with ext access Family bathroom Ducted heating, Coonara-style wood heater and evap