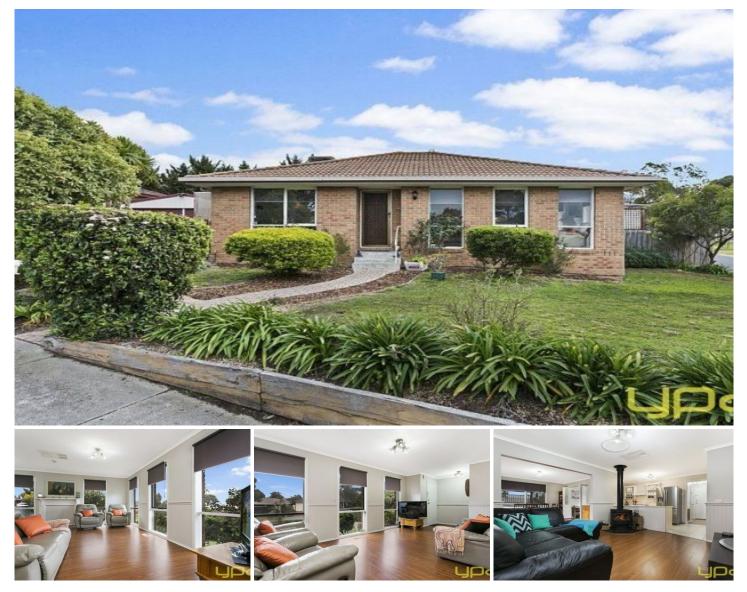

## 10 Lawrence Avenue SUNBURY VIC

Living in Lawrence Avenue in the well-regarded Killara Estate will set up your familys future or perhaps youre an astute investor looking to secure a property in a well-established family pocket. Either way, this is certainly a home to put to the top of your Must See list.

## Comprising:

3 bedrooms, all with BIRs, master with WIR and FES Galley style kitchen with upright gas oven, d/washer and plenty of bench and cupboard space Multiple living zones Dining area Study space or formal dining area Laundry with ext access Family bathroom Ducted heating, Coonara-style wood heater and evap