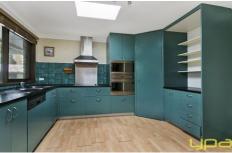

3 bedrooms, master includes WIR & FES

Centrally located kitchen with stainless steel appliances & dishwasher

Family bathroom with separate toilet

Laundry with external access

Ducted heating with split system heating and cooling