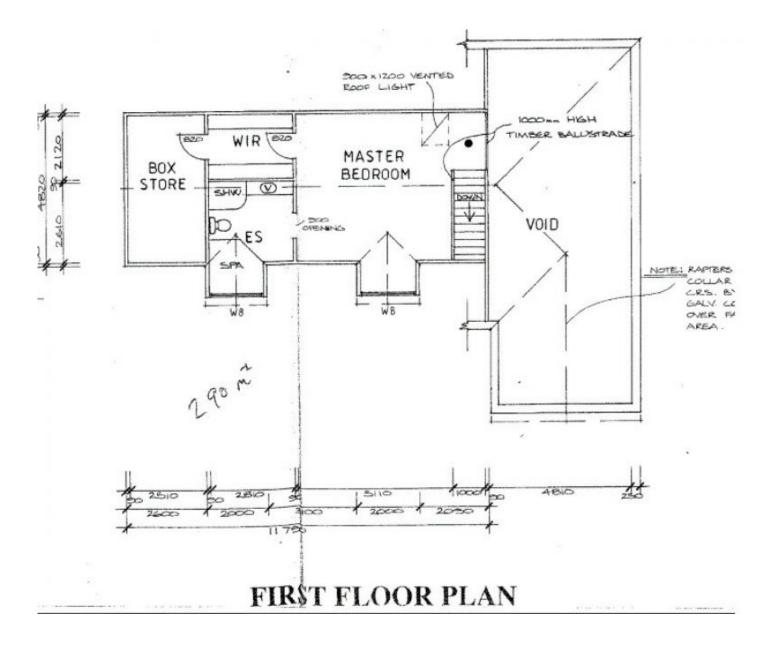

## Features include:

4 spacious bedrooms (2 with WIR & 2 with BIR) & an incredible upstairs dedicated to the master bedroom with WIR, full ensuite complete with spa bath & an additional adjoining room perfect for a study/nursery