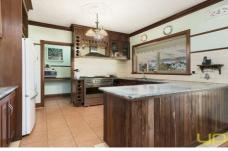

central bathroom with double vanity

Kitchen with good storage including overhead cupboards, wine storage, timber cupboards & expansive bench space complete with stainless steel appliances - 900mm oven, 6 burner bottled gas cooktop & dishwasher Spacious butlers pantry