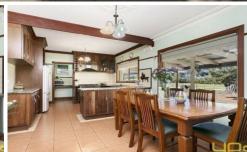

central bathroom with double vanity

Kitchen with good storage including overhead cupboards, wine storage, timber cupboards & expansive bench space complete with stainless steel appliances - 900mm oven, 6 burner bottled gas cooktop & dishwasher Spacious butlers pantry