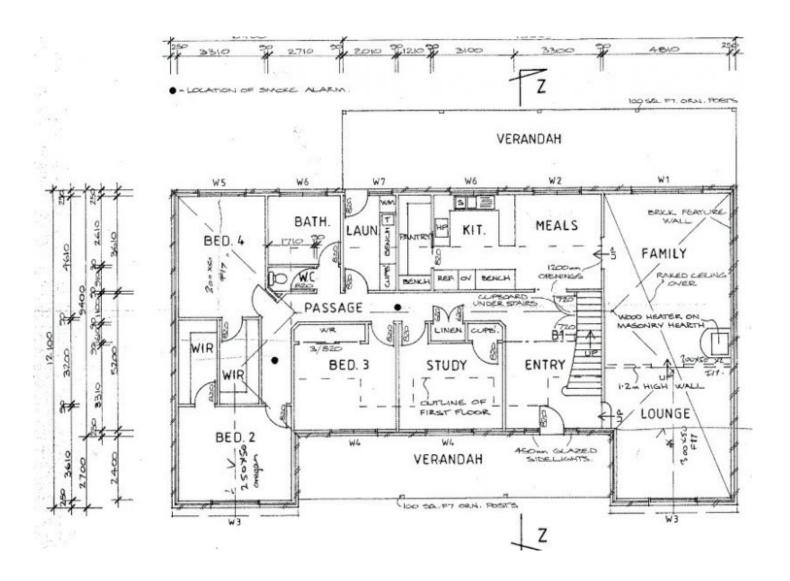

## Features include:

4 spacious bedrooms (2 with WIR & 2 with BIR) & an incredible upstairs dedicated to the master bedroom with WIR, full ensuite complete with spa bath & an additional adjoining room perfect for a study/nursery

central bathroom with double vanity

Kitchen with good storage including overhead cupboards, wine storage, timber cupboards & expansive bench space complete with stainless steel appliances - 900mm oven, 6 burner bottled gas cooktop & dishwasher Spacious butlers pantry