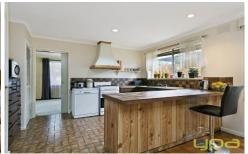

Features include:

4 bedrooms (3 Bedrooms with BIRs)

Study/4th bedroom

Great sized master bedroom with his and hers robes and full ensuite

Central bathroom and separate toilet

Kitchen with adjoining meals area gas cooktop